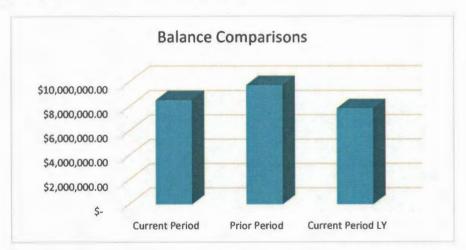

## **Current Period**

|                                |                   | and the state of t |          |                    |          |        |                |
|--------------------------------|-------------------|--------------------------------------------------------------------------------------------------------------------------------------------------------------------------------------------------------------------------------------------------------------------------------------------------------------------------------------------------------------------------------------------------------------------------------------------------------------------------------------------------------------------------------------------------------------------------------------------------------------------------------------------------------------------------------------------------------------------------------------------------------------------------------------------------------------------------------------------------------------------------------------------------------------------------------------------------------------------------------------------------------------------------------------------------------------------------------------------------------------------------------------------------------------------------------------------------------------------------------------------------------------------------------------------------------------------------------------------------------------------------------------------------------------------------------------------------------------------------------------------------------------------------------------------------------------------------------------------------------------------------------------------------------------------------------------------------------------------------------------------------------------------------------------------------------------------------------------------------------------------------------------------------------------------------------------------------------------------------------------------------------------------------------------------------------------------------------------------------------------------------------|----------|--------------------|----------|--------|----------------|
|                                |                   |                                                                                                                                                                                                                                                                                                                                                                                                                                                                                                                                                                                                                                                                                                                                                                                                                                                                                                                                                                                                                                                                                                                                                                                                                                                                                                                                                                                                                                                                                                                                                                                                                                                                                                                                                                                                                                                                                                                                                                                                                                                                                                                                |          | Interest<br>Earned |          |        |                |
|                                | Portfolio Balance |                                                                                                                                                                                                                                                                                                                                                                                                                                                                                                                                                                                                                                                                                                                                                                                                                                                                                                                                                                                                                                                                                                                                                                                                                                                                                                                                                                                                                                                                                                                                                                                                                                                                                                                                                                                                                                                                                                                                                                                                                                                                                                                                | APY      |                    |          |        |                |
| Cash and Money Market Accounts | \$                | 6,027,986.25                                                                                                                                                                                                                                                                                                                                                                                                                                                                                                                                                                                                                                                                                                                                                                                                                                                                                                                                                                                                                                                                                                                                                                                                                                                                                                                                                                                                                                                                                                                                                                                                                                                                                                                                                                                                                                                                                                                                                                                                                                                                                                                   | 0.20%    | \$                 | 1,033.85 |        |                |
| TexPool                        | \$                | 2,535,061.09                                                                                                                                                                                                                                                                                                                                                                                                                                                                                                                                                                                                                                                                                                                                                                                                                                                                                                                                                                                                                                                                                                                                                                                                                                                                                                                                                                                                                                                                                                                                                                                                                                                                                                                                                                                                                                                                                                                                                                                                                                                                                                                   | 0.06%    | \$                 | 133.05   |        |                |
|                                | \$                | 8,563,047.34                                                                                                                                                                                                                                                                                                                                                                                                                                                                                                                                                                                                                                                                                                                                                                                                                                                                                                                                                                                                                                                                                                                                                                                                                                                                                                                                                                                                                                                                                                                                                                                                                                                                                                                                                                                                                                                                                                                                                                                                                                                                                                                   |          | \$                 | 1,166.90 |        |                |
|                                | Pri               | or Period                                                                                                                                                                                                                                                                                                                                                                                                                                                                                                                                                                                                                                                                                                                                                                                                                                                                                                                                                                                                                                                                                                                                                                                                                                                                                                                                                                                                                                                                                                                                                                                                                                                                                                                                                                                                                                                                                                                                                                                                                                                                                                                      |          |                    |          |        |                |
|                                |                   |                                                                                                                                                                                                                                                                                                                                                                                                                                                                                                                                                                                                                                                                                                                                                                                                                                                                                                                                                                                                                                                                                                                                                                                                                                                                                                                                                                                                                                                                                                                                                                                                                                                                                                                                                                                                                                                                                                                                                                                                                                                                                                                                | Interest |                    |          |        |                |
|                                | Portfolio Balance |                                                                                                                                                                                                                                                                                                                                                                                                                                                                                                                                                                                                                                                                                                                                                                                                                                                                                                                                                                                                                                                                                                                                                                                                                                                                                                                                                                                                                                                                                                                                                                                                                                                                                                                                                                                                                                                                                                                                                                                                                                                                                                                                | APY      | Earned             |          | Change |                |
| Cash and Money Market Accounts | \$                | 7,254,060.22                                                                                                                                                                                                                                                                                                                                                                                                                                                                                                                                                                                                                                                                                                                                                                                                                                                                                                                                                                                                                                                                                                                                                                                                                                                                                                                                                                                                                                                                                                                                                                                                                                                                                                                                                                                                                                                                                                                                                                                                                                                                                                                   | 0.20%    | \$                 | 1,186.61 | \$     | (1,226,073.97) |
| TexPool                        | \$                | 2,534,928.04                                                                                                                                                                                                                                                                                                                                                                                                                                                                                                                                                                                                                                                                                                                                                                                                                                                                                                                                                                                                                                                                                                                                                                                                                                                                                                                                                                                                                                                                                                                                                                                                                                                                                                                                                                                                                                                                                                                                                                                                                                                                                                                   | 7.00%    | \$                 | 126.70   | \$     | 133.05         |
|                                | \$                | 9,788,988.26                                                                                                                                                                                                                                                                                                                                                                                                                                                                                                                                                                                                                                                                                                                                                                                                                                                                                                                                                                                                                                                                                                                                                                                                                                                                                                                                                                                                                                                                                                                                                                                                                                                                                                                                                                                                                                                                                                                                                                                                                                                                                                                   |          | \$                 | 1,313.31 | \$     | (1,225,940.92) |
|                                | Thi               | is Period Last Ye                                                                                                                                                                                                                                                                                                                                                                                                                                                                                                                                                                                                                                                                                                                                                                                                                                                                                                                                                                                                                                                                                                                                                                                                                                                                                                                                                                                                                                                                                                                                                                                                                                                                                                                                                                                                                                                                                                                                                                                                                                                                                                              | ear      |                    |          |        |                |
|                                |                   |                                                                                                                                                                                                                                                                                                                                                                                                                                                                                                                                                                                                                                                                                                                                                                                                                                                                                                                                                                                                                                                                                                                                                                                                                                                                                                                                                                                                                                                                                                                                                                                                                                                                                                                                                                                                                                                                                                                                                                                                                                                                                                                                |          | Interest           |          |        |                |
|                                | Portfolio Balance |                                                                                                                                                                                                                                                                                                                                                                                                                                                                                                                                                                                                                                                                                                                                                                                                                                                                                                                                                                                                                                                                                                                                                                                                                                                                                                                                                                                                                                                                                                                                                                                                                                                                                                                                                                                                                                                                                                                                                                                                                                                                                                                                | APY      | Earned             |          | Change |                |
| Cash and Money Market Accounts | \$                | 3,880,278.62                                                                                                                                                                                                                                                                                                                                                                                                                                                                                                                                                                                                                                                                                                                                                                                                                                                                                                                                                                                                                                                                                                                                                                                                                                                                                                                                                                                                                                                                                                                                                                                                                                                                                                                                                                                                                                                                                                                                                                                                                                                                                                                   | 0.51%    | \$                 | 2,076.13 | \$     | 2,147,707.63   |
| TexPool                        | \$                | 4,006,335.05                                                                                                                                                                                                                                                                                                                                                                                                                                                                                                                                                                                                                                                                                                                                                                                                                                                                                                                                                                                                                                                                                                                                                                                                                                                                                                                                                                                                                                                                                                                                                                                                                                                                                                                                                                                                                                                                                                                                                                                                                                                                                                                   | 0.35%    | \$                 | 1,158.01 | \$     | (1,471,273.96  |
|                                | \$                | 7,886,613.67                                                                                                                                                                                                                                                                                                                                                                                                                                                                                                                                                                                                                                                                                                                                                                                                                                                                                                                                                                                                                                                                                                                                                                                                                                                                                                                                                                                                                                                                                                                                                                                                                                                                                                                                                                                                                                                                                                                                                                                                                                                                                                                   |          | \$                 | 3,234.14 | \$     | 676,433.67     |
| Interest Earned YTD:           | \$                | 24,466.10                                                                                                                                                                                                                                                                                                                                                                                                                                                                                                                                                                                                                                                                                                                                                                                                                                                                                                                                                                                                                                                                                                                                                                                                                                                                                                                                                                                                                                                                                                                                                                                                                                                                                                                                                                                                                                                                                                                                                                                                                                                                                                                      |          |                    |          |        |                |
| Interest Earned YTD 2020:      | \$                | 98,058.56                                                                                                                                                                                                                                                                                                                                                                                                                                                                                                                                                                                                                                                                                                                                                                                                                                                                                                                                                                                                                                                                                                                                                                                                                                                                                                                                                                                                                                                                                                                                                                                                                                                                                                                                                                                                                                                                                                                                                                                                                                                                                                                      |          |                    |          |        |                |
|                                |                   |                                                                                                                                                                                                                                                                                                                                                                                                                                                                                                                                                                                                                                                                                                                                                                                                                                                                                                                                                                                                                                                                                                                                                                                                                                                                                                                                                                                                                                                                                                                                                                                                                                                                                                                                                                                                                                                                                                                                                                                                                                                                                                                                |          |                    |          |        |                |